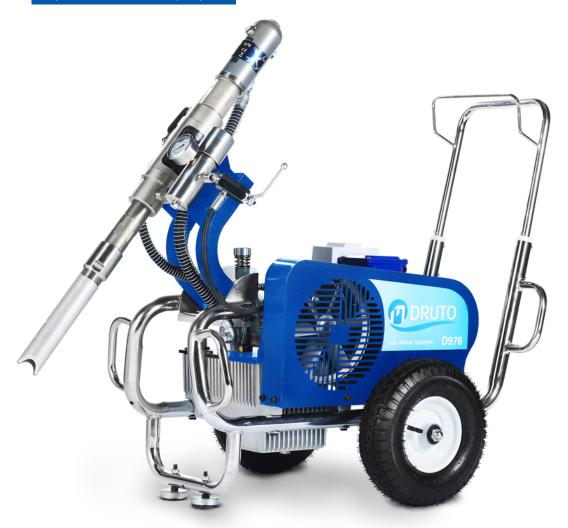

## Introduction

The D976 is the preferred choice for high production professional contractors who handle hard-to-atomize materials. This compact sprayer includes the ultimate portability anywhere the job demands.

#### **Includes**

- PVC Siphon Kit
- 1/2 in x 15m Airless Hose
- DERUTU 517 Tip
- Silver Plus Gun
- Tip Extension

DERUTU Direct Immersion Pump Stainless steel rod and hard chrome cylinder deliver unmatched durability and life

Easily loads and pumps high-viscosity fluids

Heavy-Duty Hydraulic System O-ring sealed to eliminate leaks High-precision pressure control Heavy-Duty Cooling System Return line hydraulic filter extends life No special hydraulic fluid needed Rugged, Heavy-Duty Steel Frame Easy-roll tubed pneumatic tires Enamel painted steel tubing - corrosion protection

High-Pressure Gun/Hose Durable DERUTU spray gunEasy to pull trigger for less fatigue High-pressure DERUTU hose