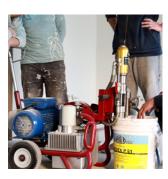

## Introduction

The D976 is the preferred choice for high production professional contractors who handle hard-to-atomize materials. This compact sprayer includes the ultimate portability anywhere the job demands.

#### **Includes**

- PVC Siphon Kit
- 1/2 in x 15m Airless Hose
- DERUTU 517 Tip
- Silver Plus Gun
- Tip Extension

DERUTU Direct Immersion Pump Stainless steel rod and hard chrome cylinder deliver unmatched durability and life

Easily loads and pumps high-viscosity fluids

Heavy-Duty Hydraulic System O-ring sealed to eliminate leaks High-precision pressure control Heavy-Duty Cooling System Return line hydraulic filter extends life No special hydraulic fluid needed Rugged, Heavy-Duty Steel Frame Easy-roll tubed pneumatic tires Enamel painted steel tubing - corrosion protection

High-Pressure Gun/Hose Durable DERUTU spray gunEasy to pull trigger for less fatigue High-pressure DERUTU hose