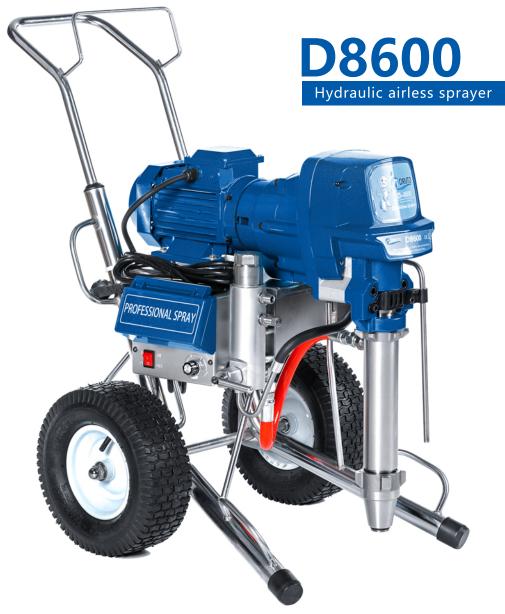

# Introduction

The D8600 is the industry standard for professional contractors who spray a full range of coatings on residential, commercial and industrial jobs. Powered by 6.5hp engines or 3.5kw motor, this portable rig will go anywhere the job demands.

## **Includes**

- PVC Siphon Kit
- 1/2 in x 15m Airless Hose
- DERUTU 517 Tip
- Silver Plus Gun
- Tip Extension

# **Endurance Vortex DERUTU Piston Pump**

The longest life The extreme rod extends pump rod life by 2X 4X more gallons sprayed between repacks

Flat Proof Tires Tires can't be punctured by nails, screws, or any sharp debris

Crushproof Inlet Strainer Durable filtration Stands up to harsh impacts to maintain filtering and flow Precision Advantage Drive The longest-lasting drive Improved jobsite conditions with extremely quiet operation

**DERUTU power & engines** Reliable, powerful & easy-to-start Easy maintenance and less clogging Contractor PC Spray Gun LED Display Rugged, durable cart design